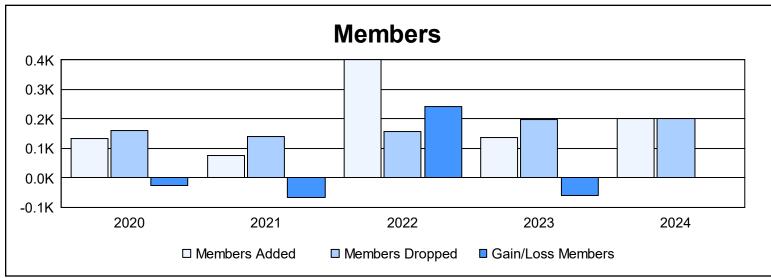

District 20 K2 As of June 2024 Cumulative

| Year      | New<br>Clubs | Dropped<br>Clubs | Gain/<br>Loss<br>Clubs | New<br>Members | Charter<br>Members | Reinstate<br>Members | Transfer<br>Members | Total<br>Member<br>Added | Total<br>Members<br>Dropped | Gain/<br>Loss<br>Members |
|-----------|--------------|------------------|------------------------|----------------|--------------------|----------------------|---------------------|--------------------------|-----------------------------|--------------------------|
| 2019-2020 | 0            | 1                | -1                     | 100            | 20                 | 5                    | 10                  | 135                      | 160                         | -25                      |
| 2020-2021 | 0            | 1                | -1                     | 64             | 1                  | 6                    | 4                   | 75                       | 141                         | -66                      |
| 2021-2022 | 3            | 0                | 3                      | 287            | 79                 | 27                   | 7                   | 400                      | 158                         | 242                      |
| 2022-2023 | 1            | 2                | -1                     | 102            | 29                 | 4                    | 3                   | 138                      | 198                         | -60                      |
| 2023-2024 | 1            | 3                | -2                     | 153            | 25                 | 4                    | 19                  | 201                      | 201                         | 0                        |
| Average   | 1            | 1                | 0                      | 141            | 31                 | 9                    | 9                   | 190                      | 172                         | 18                       |