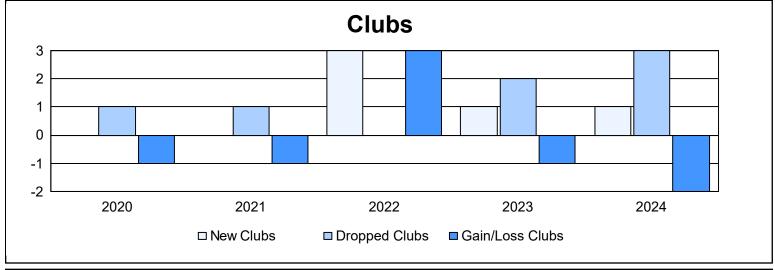

District 20 K2 As of June 2024 Cumulative

| Year      | New<br>Clubs | Dropped<br>Clubs | Gain/<br>Loss<br>Clubs | New<br>Members | Charter<br>Members | Reinstate<br>Members | Transfer<br>Members | Total<br>Member<br>Added | Total<br>Members<br>Dropped | Gain/<br>Loss<br>Members |
|-----------|--------------|------------------|------------------------|----------------|--------------------|----------------------|---------------------|--------------------------|-----------------------------|--------------------------|
| 2019-2020 | 0            | 1                | -1                     | 100            | 20                 | 5                    | 10                  | 135                      | 160                         | -25                      |
| 2020-2021 | 0            | 1                | -1                     | 64             | 1                  | 6                    | 4                   | 75                       | 141                         | -66                      |
| 2021-2022 | 3            | 0                | 3                      | 287            | 79                 | 27                   | 7                   | 400                      | 158                         | 242                      |
| 2022-2023 | 1            | 2                | -1                     | 102            | 29                 | 4                    | 3                   | 138                      | 198                         | -60                      |
| 2023-2024 | 1            | 3                | -2                     | 153            | 25                 | 4                    | 19                  | 201                      | 201                         | 0                        |
| Average   | 1            | 1                | 0                      | 141            | 31                 | 9                    | 9                   | 190                      | 172                         | 18                       |